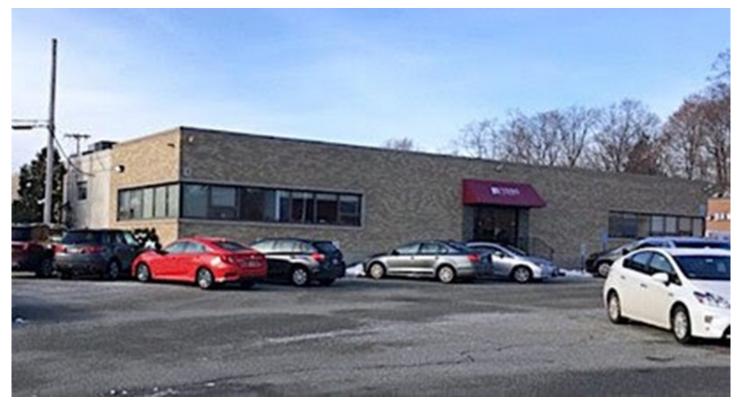

## Ogasapian of R.W. Holmes represents Rose Realty Partners in 10,500 s/f lease

July 15, 2022 - Front Section

Burlington, MA R.W. Holmes leased 10,500 s/f of new lab and R&D space to Boston Lab Services.

Boston Lab Services, a full -service, privately-owned firm specializing in life science management, particularly for biopharmaceutical, biotechnology, and pharmaceutical facilities, will occupy 10,500 s/f at 18 Terry Dr.

R.W. Holmes assistant vice president Mike Ogasapian represented the landlord, Rose Realty Partners, in the transaction.

"After exploring the market for options, Boston Lab Services chose 18 Terry based on its location near the growing 128 Central lab cluster," said Ogasapian. "This was a great deal for all parties as the building will accommodate a growing lab services provider in a flex space-constrained market."