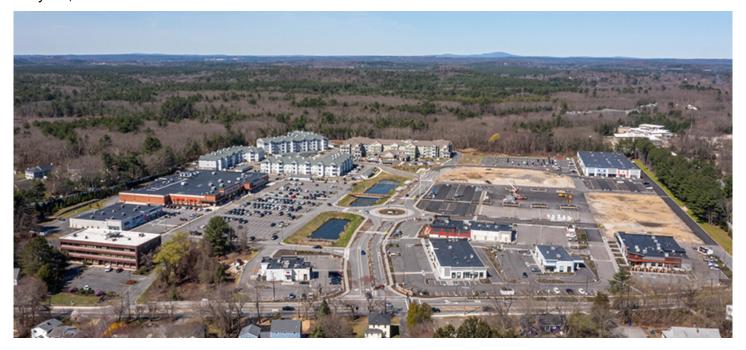

## Capital Group Properties expands offerings at 300,000 s/f Maynard Crossing

July 29, 2022 -

Maynard, MA According to Capital Group Properties, Jersey Mike's sub shop, Semper Laser and Verizon Wireless signed leases at Maynard Crossing, a new 300,000 s/f mixed-use development anchored by Market Basket. These new leases will further expand the development's offerings on the heels of grand openings at Maynard Family Dental and Maynard Veterinary Care in May, along with Bueno Y Sano.

Capital Group is set to break ground on Phase II of Maynard Crossing.

Phase II includes construction of two new buildings that will offer an additional 46,000 s/f of retail space to accommodate multiple tenants of various sizes. This phase will continue to enhance Maynard Crossing's identity as a place to gather with expanded green space, ponds and courtyard areas.

Maynard Crossing, which is located at 2-16 Digital Way, broke ground in 2019. The development integrates two new residential communities including Halstead Maynard Crossing, a 180-unit luxury apartment complex, and Camellia Gardens, a 143-unit upscale senior independent living community, along with a synergy of retail, dining, healthcare and entertainment tenants.