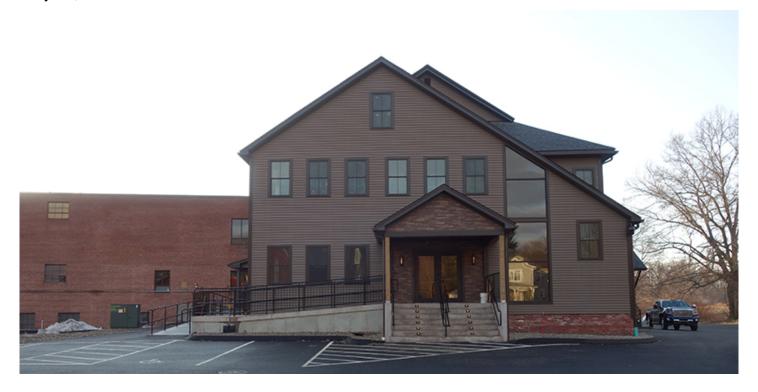

## Mislak of SR Commercial Realty leases 5,100 s/f to Compass Recovery

July 29, 2022 - Front Section

Hatfield, MA Maggie Mislak of SR Commercial Realty brokered the 5,100 s/f lease agreement between Compass Recovery, LLC and Diamondback Properties, LLC at 65D Elm St.

Upon completion of the tenant build-out, the space will serve as the company headquarters for Compass Recovery, an addiction treatment facility.

65D Elm St. is located in the Historic District of town. The property is a former tobacco storage and distribution center which consists of 83,000 s/f of mixed-use, office and industrial warehouse space.