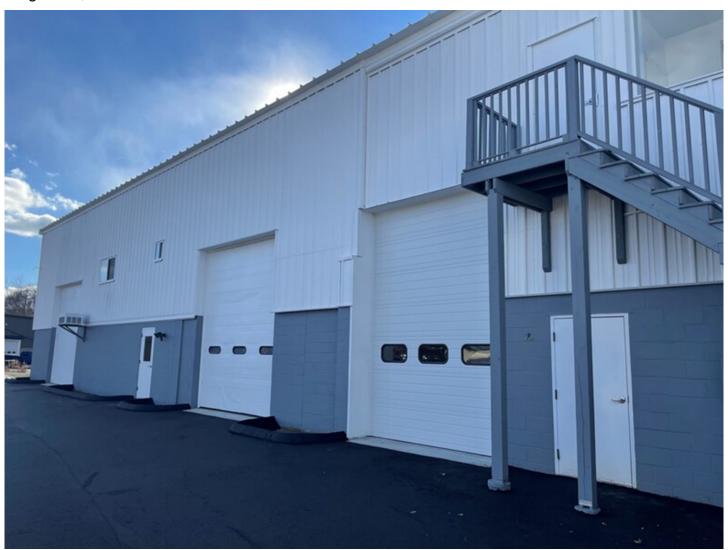

## Lyman Real Estate Brokerage & Development completes sale of 447 Spencer Plains Rd.

August 05, 2022 - Front Section

Westbrook, CT Ron Lyman, CCIM, CEO of Lyman Real Estate Brokerage & Development has completed the sale of 447 Spencer Plains Rd., to Kevin Boucher, founder and president of Supreme Industries. Lyman and sales agent Sam Lyman represented seller Lyman Flex LLC.

The property is a 9,632 s/f industrial building with parking for 27 cars, located off I-95 at exit 66. It features six 14-foot garage bays, 21-foot height clearance, and office space.

Based in Harwinton, CT, Supreme Industries does right-of-way clearing, access road, and site preparation projects for power, pipeline, transportation, municipalities, and site construction