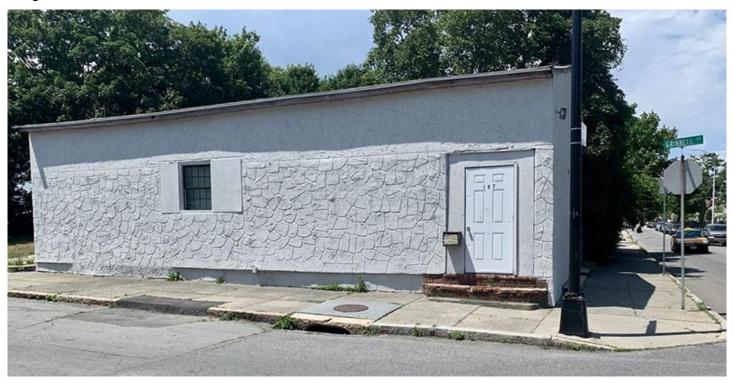

This remodeled 27' x 24' free-standing stucco building featured a large open floor plan, full basement, new roof, handicap accessible bathroom, and off-street parking. This property is located at the corner of Grinnell St. and Acushnet Ave. and is zoned for mixed-use business. The buyer plans to open a new daycare center on the property.