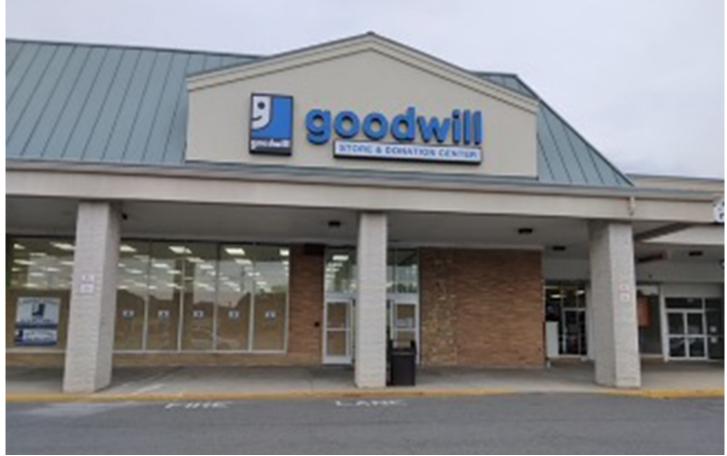

Halprin of New England Retail Properties, Inc. represents Philips International in 9,500 s/f lease to Goodwill Retail Store

August 26, 2022 - Retail

Pittsfield, MA Matt Halprin of New England Retail Properties, Inc. represented Philips International in leasing the former Big Lots space located at Allendale Shopping Center to Goodwill Retail Store & Donation Center. Goodwill moved from their previous location on Dalton Ave. next to Jo-Ann Fabrics.

The new retail space consists of 9,500 s/f which is much larger than Goodwill's previous location of only 2,000 s/f. There is also an additional 9,500 s/f for processing donations, and 4,000 s/f of space in the basement. This gives the retail store and donation center a total of 23,000 s/f.

Goodwill held their grand re-opening event Saturday, July 23rd which included a ribbon-cutting ceremony, a remote prodcast from Live 95.9 (WBEC-FM), a food truck from Smokey Divas barbecue, a step dance performance by Youth Alive, and prize give aways for attending shoppers.