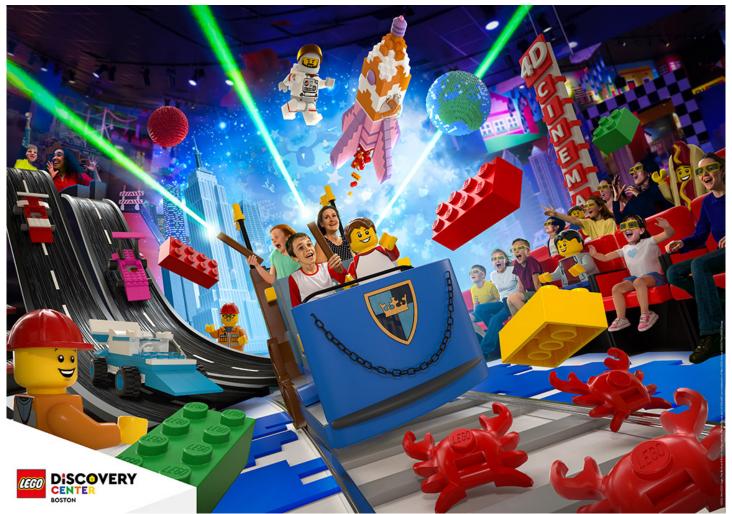

The LEGO Discovery Center, located at Assembly Row, will be the new home of LEGO play, and will include:

• A new LEGO Space digital experience where children and families can build their very own space

rocket out of LEGO bricks and launch it into cyberspace.

- A new Creative Club. Creative Club is an imagination first LEGO PLAY activity zone. A place where creativity has no boundaries! With thousands of bricks, inspiration everywhere families, together, will unlock their creativity and create LEGO Masterpieces to show the world!
- A brand-new Mini World created out of more than 1.5 million LEGO bricks.

A DUPLO® Park where preschoolers and their families can learn and play together

A Hero Zone where guests negotiate through a LEGO laser maze and conquer a courage-busting climbing wall

The new immersive experience is designed to allow more family learning-through-play activities and will also include a new team of specialist Playmakers and Master Model Builders who will continue to inspire guests through fun, interactive LEGO Creative Workshops.