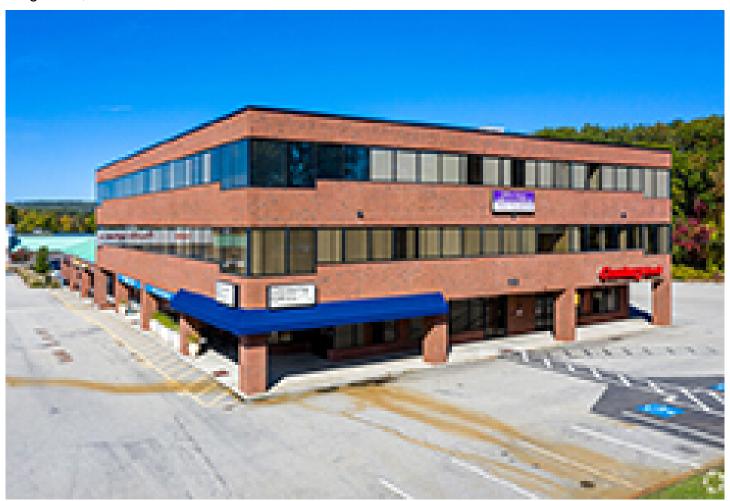

## The Conrad Group handles 8,113 s/f lease expansion for Bay State Physical Therapy at 703 Granite St.

August 26, 2022 - Front Section

Braintree, MA The Conrad Group consummated a lease on behalf of Messina Enterprises at 703 Granite St. to Bay State Physical Therapy.

The expansion of 8,113 s/f results in Bay State Physical Therapy occupying the entire building which contains 23,434 s/f.

Robert Conrad, president of The Conrad Group, said, "Bay State PT continues to grow in New England, and fortunately we had an opportunity to lease the remaining space in the building. The location and quality of the building will serve the firm's corporate headquarters for the near future."