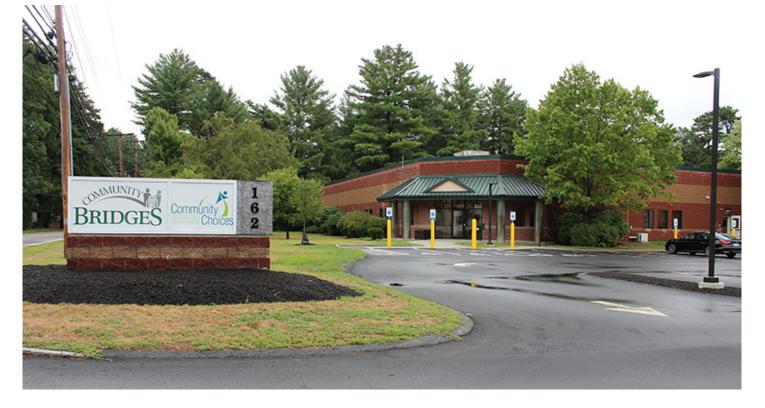

## North Branch Construction completes 22,000 s/f for Community Bridges

September 02, 2022 - Northern New England

Concord, NH North Branch Construction completed a 22,000 s/f interior demolition and office fit-up renovation for Community Bridges at their new location at 162 Pembroke Rd. In addition to a new site drainage system, sidewalks with a parking lot expansion, and landscaping, interior work included demolition of existing space, insulation, roofing, flooring, painting, and extensive upgrades to the existing fire protection system, mechanical and electrical systems. Upgrades to interior finishes were also completed.