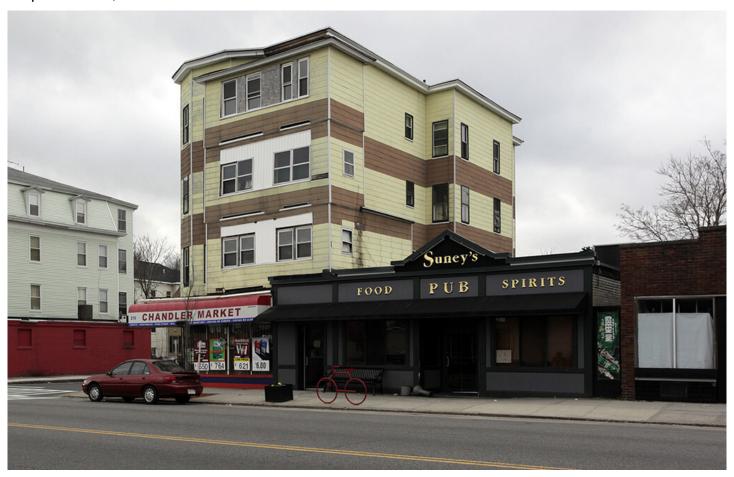

## Rubric Commercial brokers \$1.25m sale

September 02, 2022 - Front Section

Worcester, MA Rubric Commercial sold 216 Chandler st., a three-story, 13,188 s/f multifamily property with a restaurant/bar on the ground floor for the Kachadorrian family.

The property is located on the corner of Chandler and Mason St. in the city's redevelopment corridor.

The building was occupied by Suney's Pub and operated by the Kachadoorian family for over 50 years.

216 Chandler was sold on August 18th, for \$1.25 million by Darnell Dunn and Todd Lornell from Rubric Commercial.

Cardinal Realty represented the buyer.

New England Real Estate Journal - 17 Accord Park Drive #207, Norwell MA 02061 - (781) 878-4540