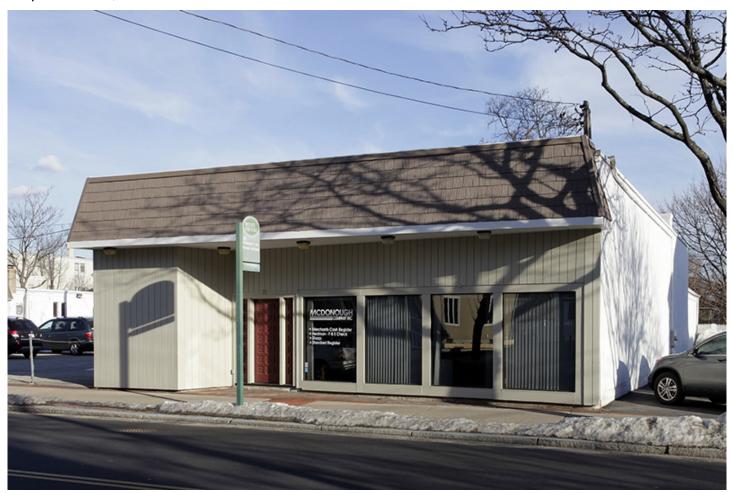

## Kern of Sweeney Real Estate & Appraisal brokers two building sale - \$700,000

September 16, 2022 - Rhode Island

22 Rolfe Square - Cranston, RI

Cranston, RI Jay Kern of Sweeney Real Estate & Appraisal represented Edward and Judith McDonough in the sale of 20, 22 & 0 Rolfe Sq.

The site was purchased by L&C Investment Group, LLC for \$700,000.

There are two buildings on the property, one is a 2,720 s/f office building and the other is a 1,612 s/f retail building that was previously used as a deli.