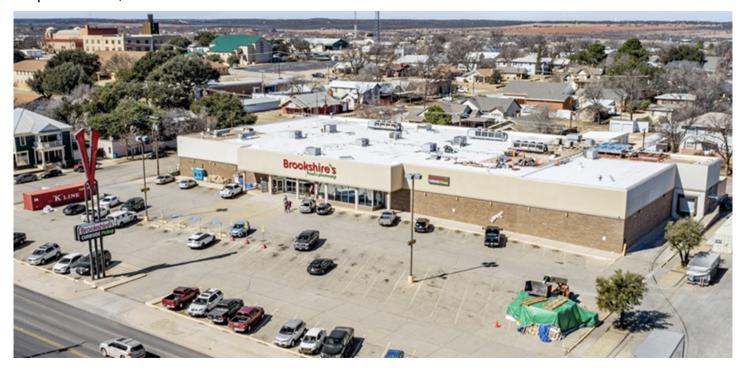

## Cleeman and Seelenfreund of Cleeman Realty sell 39,692 s/f Brookshire grocery store in Sweetwater, TX

September 16, 2022 - National News

501 E. Broadway Avenue - Sweetwater, TX

Sweetwater, TX Cleeman Realty Group brokered the sale of a Brookshire's grocery store. The 39,692 s/f grocery store is located at 501 E. Broadway Ave. on a 2.07 acre lot. The Brookshire's is undergoing a \$5 million store renovation and continues to be the top supermarket choice in the city.