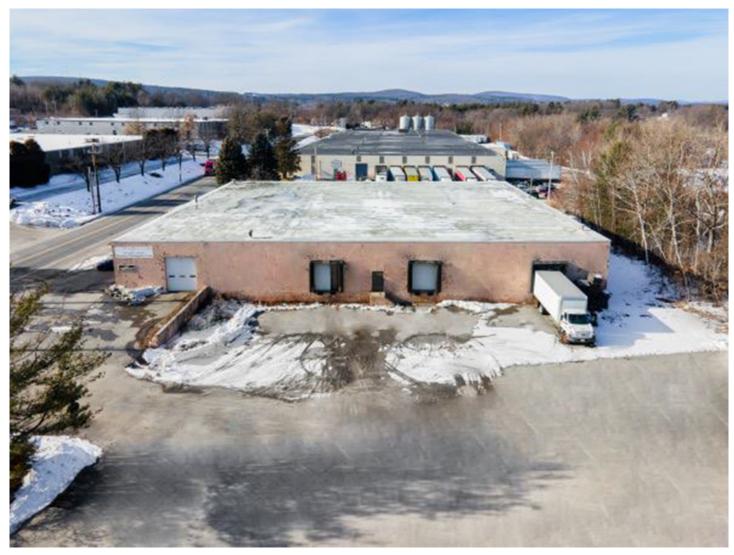

## The Stubblebine Company facilitates lease to Urthpact LLC

September 30, 2022 - Front Section

50 Jytek Road - Leominster, Mass.

Leominster, MA David Stubblebine and James Stubblebine, principals, and Alan Ringuette, senior advisor at The Stubblebine Company, represented the landlord, Jytek Road Property Owner LLC, seller, and the tenant, Urthpact LLC, in the recent lease of 50 Jytek Rd. Urthpact helps brands create single use products and packaging from earth-friendly materials.

Situated on two acres with a 25,600 s/f industrial/flex building the parcel has close proximity to I-190.

This commercial area promotes success for all involved.

New England Real Estate Journal - 17 Accord Park Drive #207, Norwell MA 02061 - (781) 878-4540