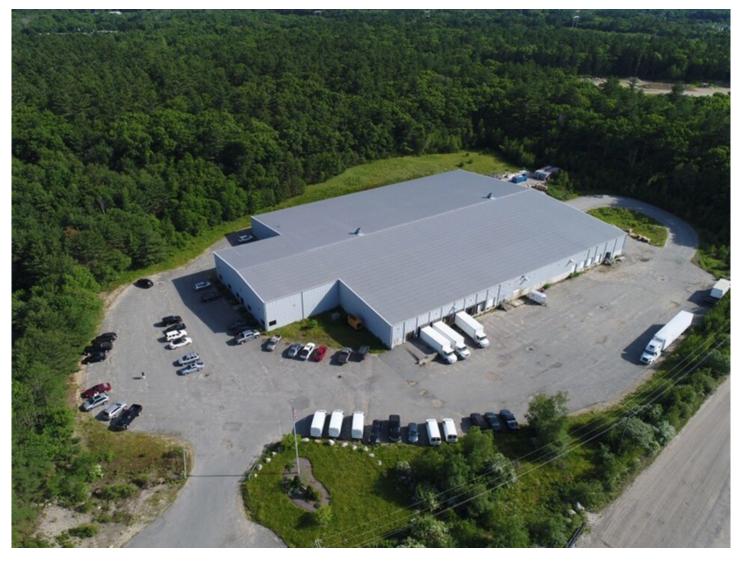

## The Stubblebine Co. brokers \$7.3m sale for W K DEV 2 to Gentle Giant

November 04, 2022 - Front Section

James Stubblebine

David Stubblebine

Chris Michniewicz

East Bridgewater, MA James Stubblebine and David Stubblebine, principals, and Chris Michniewicz, senior advisor of The Stubblebine Company/CORFAC International, represented the seller, W K DEV 2 LLC, and directly procured the buyer, Gentle Giant, in the sale of 40 Industrial Dr. for \$7.3 million. The property consists of a 75,000 s/f building, with a 16'-25.9' clear height, situated on 6.83 acres. The building is located 8.5 miles from Rte. 24 and Rte. 3, and 13 miles from I-495.