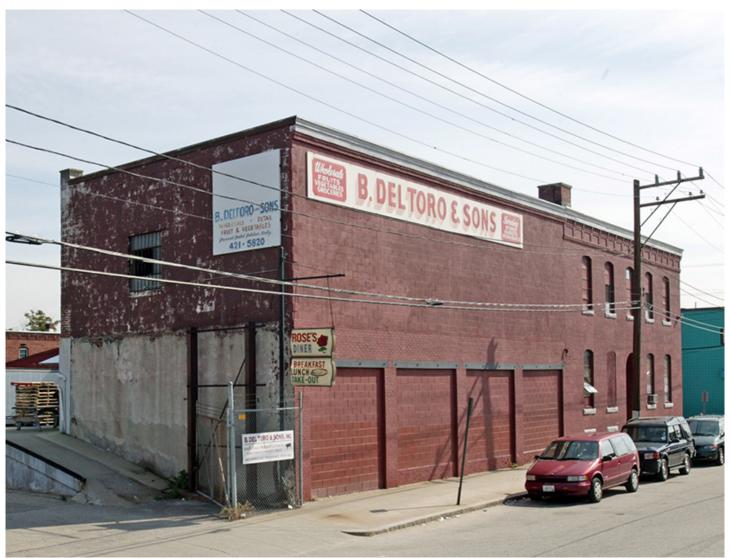

## Sweeney R.E. sells four building portfolio for \$1.25 million

November 11, 2022 - Rhode Island

393-405 Harris Avenue - Providence, RI

Providence, RI Thomas Sweeney, SIOR of Sweeney Real Estate & Appraisal represented BMJ Properties LLC in a portfolio sale of four buildings at 393-405 Harris Ave. in the Valley section of the city.

## **Thomas Sweeney**

The sale included a 15,846 s/f industrial building, a 6,712 s/f storage building, a 2,100 s/f service shop and a 540 s/f restaurant.

The site was home to the long-standing R.I.-based company, B Del Toro & Sons. The site was purchased by Harris Avenue LLC for \$1.25 million.