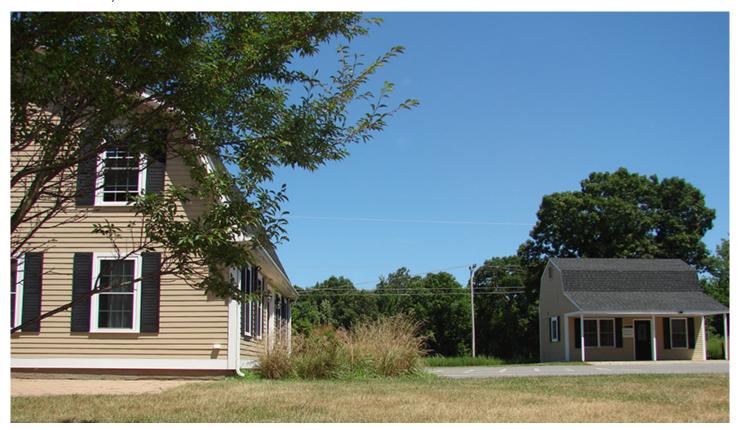

## Foncellino Team at CBC sell 4,100 s/f

November 11, 2022 - Rhode Island

North Smithfield, RI The Foncellino Team of Coldwell Banker Commercial listed and sold two office buildings totaling 4,100 s/f on 1.5 acres at 650 Eddie Dowing Hwy. The two professional office buildings have been newly renovated to include new septic, roofs, siding and parking lot. There are 11 offices fully furnished. The seller was Hannon & Assocs. and the buyer is Insite Properties of R.I., LLC.

The new owner will locate his engineering firm there, which provides site development, surveying, and permitting.

This location provides highway visibility from Eddie Dowling Hwy.

New England Real Estate Journal - 17 Accord Park Drive #207, Norwell MA 02061 - (781) 878-4540