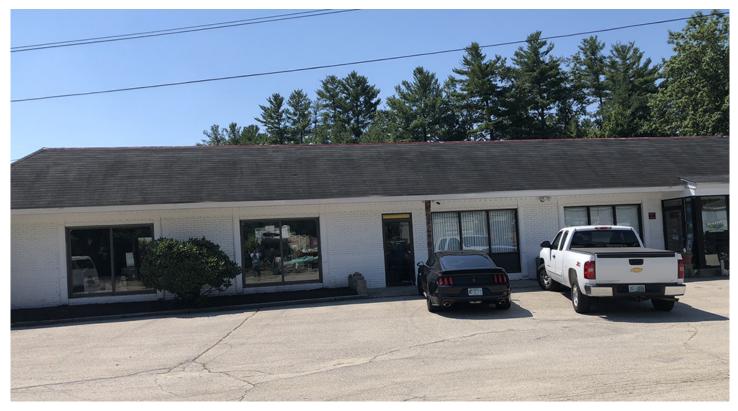

## Granite Commercial Real Estate handles sale of 4,766 s/f property in Merrimack, NH

November 18, 2022 - Front Section

256 Daniel Webster Hwy - Merrimack, NH

Merrimack, NH Granite Commercial Real Estate (GCRE) completed the sale of 256 Daniel Webster Hwy. The sale price was not disclosed.

256 Daniel Webster Hwy. is a 4,766 s/f industrial building situated on 2.2 acres. Located along Daniel Webster Hwy., with 200' frontage, the site offers opportunities for redevelopment.

James Prieto, director of real estate, at GCRE represented the seller in the transaction and successfully negotiated a higher than asking price.