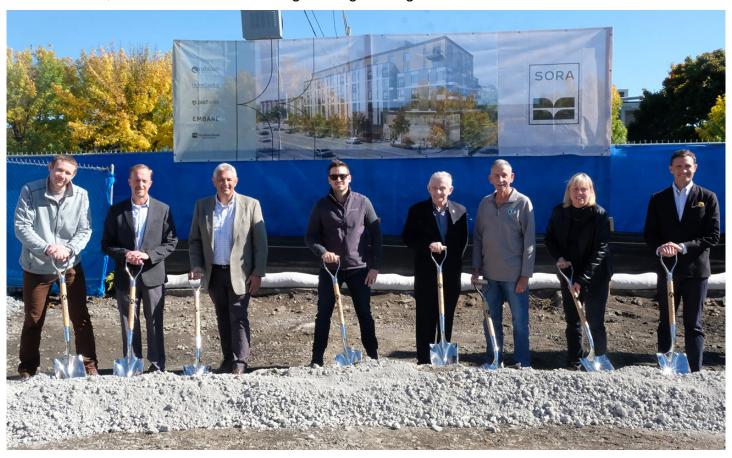

## Helge-Gansett hosts kick-off ceremony for the construction of SORA Revere

November 18, 2022 - Construction Design & Engineering

Shown (from left) are: Helge Capital founder & CEO Oleg Uritsky, Rubicon project executive Brian Mitchell,

Rubicon president Jim DiGiorno, Embarc Design principal Bill Mensinger, city councilor John Powers, city

councilor Ira Novoselsky, city councilor Joanne McKenna, and Ganset Ventures president & CEO Caleb Manchester.

REVERE, MA Helge-Gansett hosted a groundbreaking ceremony to mark the start of construction on SORA Revere. Located at 93 Bennington St., SORA is a 7-story, 114-unit living community, designed to work within this transformative neighborhood. SORA is a transit-oriented project that aligns with the vision of the city as a top tier living destination. Construction is expected to be