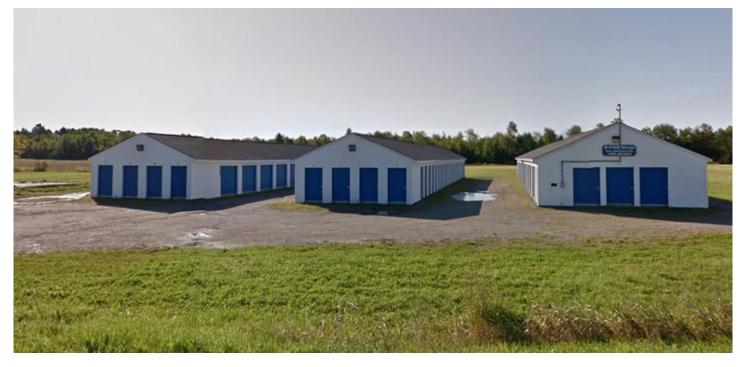

## Dawley, N. Coe, Hatcher, and G. Coe of Marcus & Millichap sell 13,580 s/f Pittsfield Self Storage facility

December 09, 2022 - Northern New England

Pittsfield, ME Marcus & Millichap brokered the sale of Pittsfield Self Storage, a 13,580 s/f self-storage facility, according to Grant Fitzgerald, regional manager of the firm's Columbus office.

Dawley said, "We are excited to close another site in Maine with an out-of-state buyer group who saw the strong upside in this asset despite being located in a tertiary market."

Pittsfield Self Storage features 117 non-climate-controlled units totaling 13,580 s/f. There are no other storage facilities within a five-mile radius.