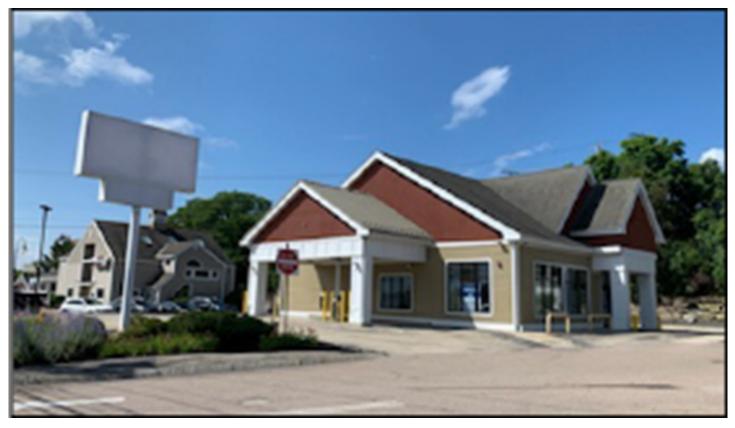

## Prolman Realty sells 2,200 s/f at 115 Daniel Webster Hwy. to SANRA LLC

January 06, 2023 - Northern New England

Nashua, NH Prolman Realty, Inc. has sold 115 Daniel Webster Hwy. to SANRA, LLC who plans on converting the former Bar Harbor bank branch into a dental practice, according to Mark Prolman. The seller was represented by Prolman Realty, Inc. and the buyer was represented by CARR and The Bean Group. Acquisition and construction financing was provided by Enterprise Bank. According to the Hillsborough County Registry of Deeds the selling price was \$905,000.