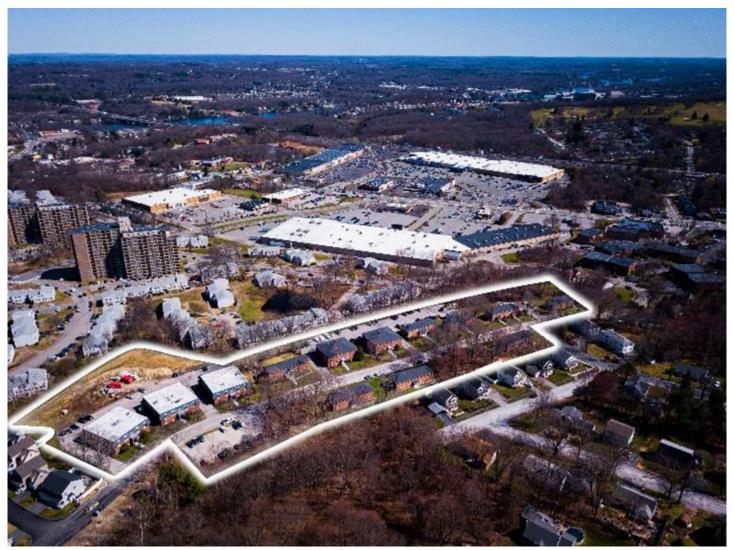

## Griffith and Pepdjonovic of Marcus & Millichap arrange \$17.25m sale

January 13, 2023 - Front Section

Worcester, MA, Marcus & Millichap, a leading commercial real estate brokerage firm specializing in investment sales, financing, research and advisory services, has completed the sale of Biotech Park Apartments, a 92-unit property, according to Thomas Shihadeh, regional manager of the firm's Boston office. The asset sold for \$17,250,000.

Biotech Park Apartments is located at 38-85 Goldthwaite Rd. It is comprised of (84) 2-bedroom, 1-bathroom, (7) 1-bedroom, 1-bathroom, and (1) 3-bedroom, 1-bathroom units. With zoning approvals for 36 additional development units on an adjacent parcel, this investment is a value-add opportunity. Built in 1965, Biotech Park Apartments underwent renovations beginning in 2009. Today, 52 units have been renovated with granite countertops, tile floors and backsplashes, stainless steel appliances, new kitchen cabinets, modern light fixtures, new flooring throughout and fresh paint.