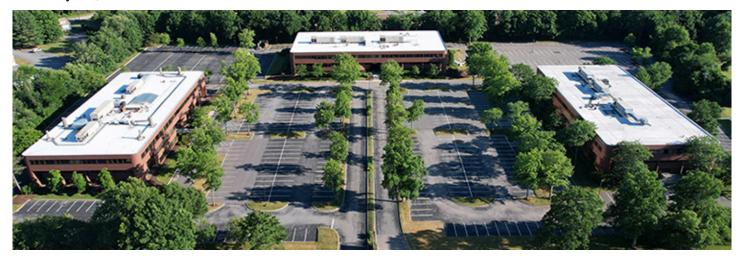

## Kelleher & Sadowsky represents seller in \$19.9 million sale of Westboro Executive Park

January 20, 2023 - Front Section

Westborough, MA Westboro Executive Park, a three-building class A office park totaling 217,288 s/f, located at 110, 112, and 114 Turnpike Rd. (Rte. 9) has sold for \$19.9 million to Turnpike Road Holdings, LLC. Albany Road Real Estate Partners were the sellers. They had owned the park since 2014.