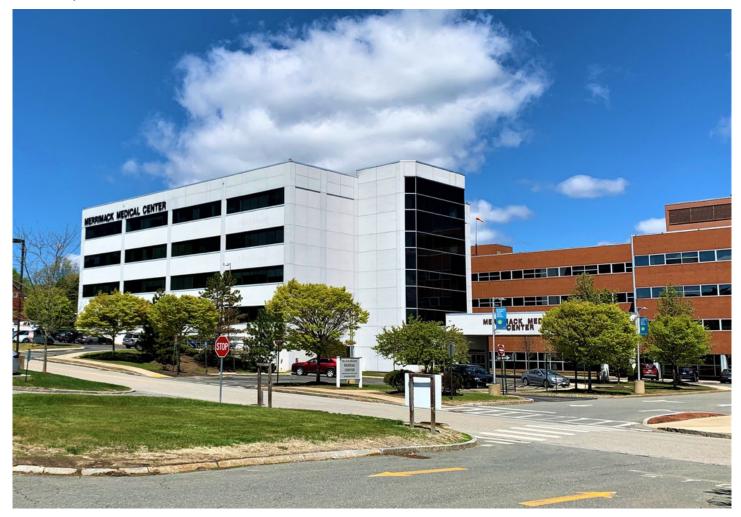

## SVN | Parsons | Boston completes 28,000 s/f in medical office leases

February 03, 2023 - Front Section

62 Brown Street - Haverill, MA

Alex Berger

Haverhill, MA SVN | Parsons Commercial Group | Boston has completed 28,000 s/f of renewed medical office leases and extensions at 62 Brown St.

Currently there is 8,200 s/f of vacant second-generation medical office space left in the building, with reserved covered parking available for select new leases.

62 Brown St. is a medical office building composed of 55,608 s/f. The building features a direct connection to the Holy Family Hospital, a 122 bed, full-service, acute care part of the Steward Network. The building is situated between I-495 and I-95, five miles south of the New Hampshire border and 35 miles north of Boston.