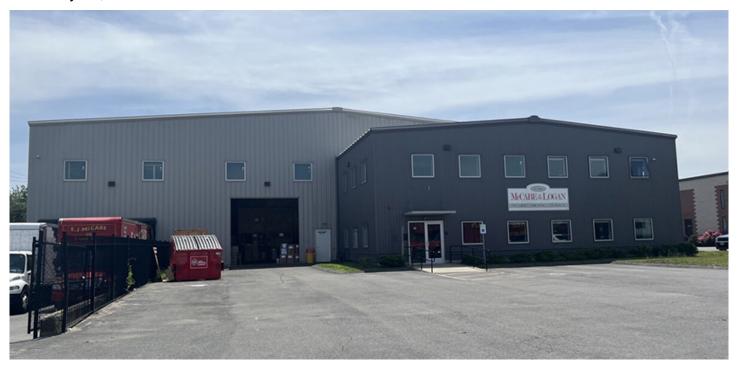

## Stubblebine Company/CORFAC International arranges 25,500 s/f lease at 44 York Avenue

February 03, 2023 - Front Section

Randolph, MA James and David Stubblebine, principals of The Stubblebine Company/CORFAC International, represented the tenant, Gentle Giant Moving Company, in the lease of 44 York Ave. from Logan Family Realty, LLC. The property, located two miles from I-93 and six miles from I-95, consists of a 25,500 s/f industrial building situated on 1.47 acres.