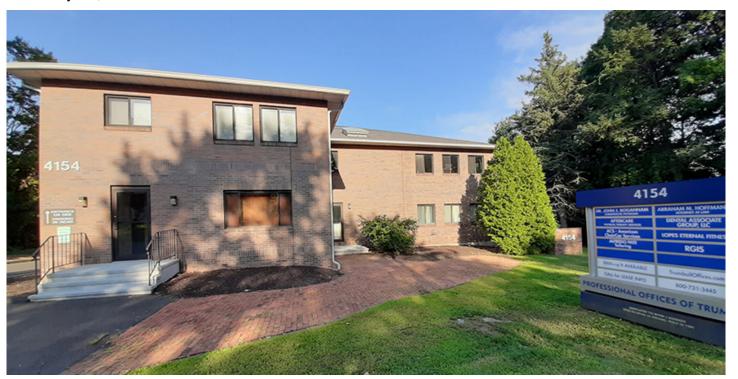

## Kornreich of Angel Commercial brokers \$1.9m sale of 18,000 s/f to Turkey Point Properties

February 17, 2023 - Front Section

4154 Madison Avenue - Trumbull, CT

## Eva Kornreich

Trumbull, CT Angel Commercial, LLC assisted Turkey Point Properties, LLC in the purchase of an 18,000 s/f office building on 1.03 acres at 4154 Madison Ave. for \$1.938 million.

Eva Kornreich, vice president with Angel Commercial, LLC, represented the seller in this transaction, and Keller Williams Realty represented the buyer.

"The property is primarily occupied by allied health professionals and has been well maintained by the seller; however, it has a 35% vacancy rate," said Kornreich. "It is notable that based on the

current net operating income the cap rate for this deal was 4.4%, representing a low-risk, high-value property which is most likely a reflection of the property's excellent location."