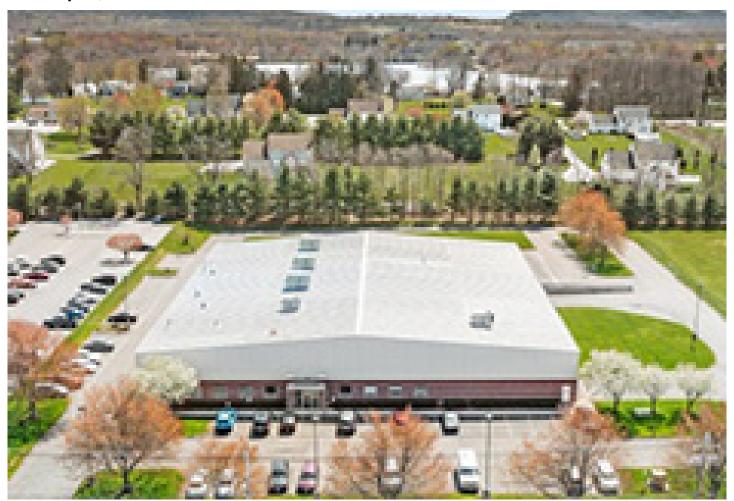

## BEB Capital acquires 32,745 s/f industrial building at 9 Fairfield Blvd. for \$2.3 million

February 17, 2023 - Connecticut

9 Fairfield Boulevard - Wallingford, CT

Wallingford, CT BEB Capital has acquired 9 Fairfield Blvd. for \$2.3 million. The building is located two miles from I-91. The 32,745 s/f property was previously owned by National Filter Media Corp. This is the second industrial acquisition in the town for BEB Capital and the firm has plans to continue building their presence in the area. BEB Capital also owns 34 Barnes Industrial Park Rd.