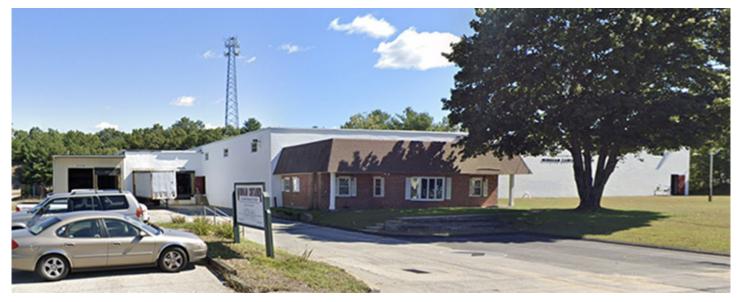

## Borus of NAI Glickman Kovago & Jacobs brokers sale of 24,240 s/f industrial warehouse to Impact Plastics

February 17, 2023 - Connecticut

22-30 Park Road - Putnam, CT

Putnam, CT NAI Glickman Kovago & Jacobs facilitated the sale of 24,240 s/f of industrial warehouse space at 22-30 Park Rd. to Impact Plastics. Impact Plastics is a custom packaging company that uses advanced extrusion thermoforming to provide custom packaging solutions to a myriad of end use markets. They will utilize the property to serve warehousing/distribution needs for its manufacturing business.

22 Park Rd. is a 3.5-acre site and the adjacent 30 Park Rd. includes a 24,240 s/f industrial facility on 2.3 acres, which until recently, housed Windham Container, a corrugated box manufacturing company.