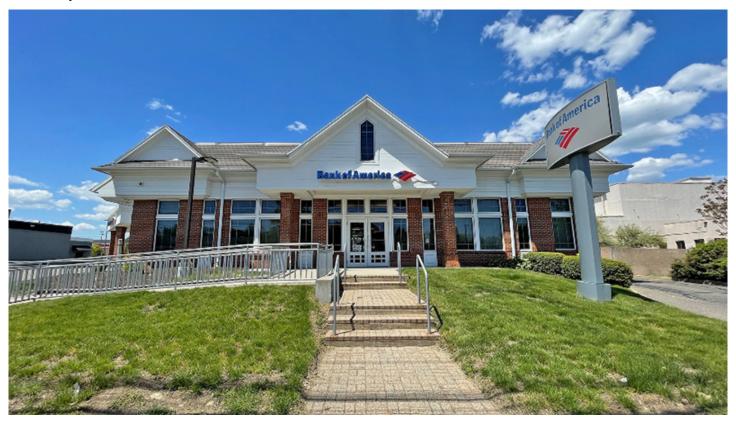

## Angel Comm'l brokers \$1.825m sale - 5,440 s/f

February 24, 2023 - Retail

Fairfield, CT Angel Commercial, LLC, arranged the purchase of a 5,440 s/f commercial property on 0.89 acres at 1320 Kings Highway Cutoff by 1320 KHC Assoc., LLC, an investment firm, for \$1.825 million. The seller was 1320 Kings Highway LLC.

"This was an off-market deal," said Jon Angel, president of Angel Commercial, LLC, who was the sole broker in this transaction. "The property had been leased to Bank of America for several decades until this branch closed in 2020 as BOA modified its regional footprint. The property is currently available for lease and features a canopied drive-thru with four bays. It is minutes to I-95, across from McDonald's, and close to Marshall's, CVS, and DSW."