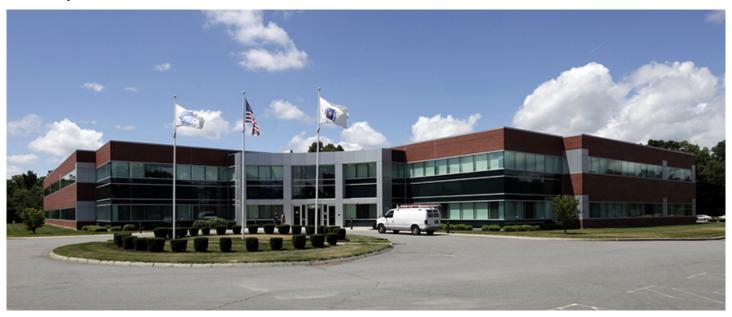

## Calare Properties acquires two-story 80,000 s/f office property

February 24, 2023 - Front Section

Foxborough, MA - Calare Properties (Calare) has completed the purchase of 325 Foxborough Blvd., a modern two-story office building situated on 9.4 acres. With the acquisition of the 80,000 s/f property, Calare has also secured a long-term tenant that will occupy the entire building. NECI, a solutions and services provider for industrial automation, data, and digital transformation, has committed to a 12-year lease at the property. Financial terms of the transaction were not disclosed.

Located in the Foxborough Business Center Park, 325 Foxborough Blvd. offers a two-story foyer, fitness center with locker rooms, and full-service cafeteria, along with well-maintained outdoor space for employee use. The open floor plates, high ceilings, and open concept common areas provide the opportunity for customization and flexibility. Additionally, the site supports the option for an expansion of up to 40,000 s/f, providing even greater flexibility for the tenant.