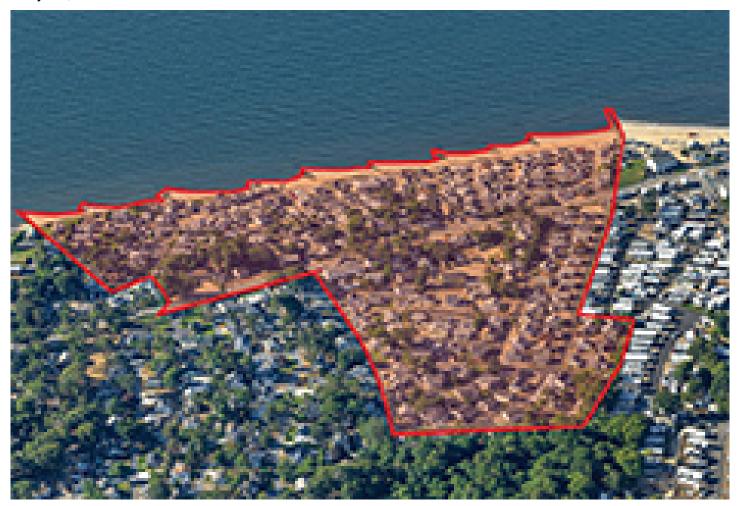

## JLL handles \$29.15m sale and \$18.288m financing for Chases Ocean Grove on Cape Cod

May 12, 2023 - Front Section

Dennisport, MA JLL Capital Markets has closed the \$29.15 million sale of and arranged the \$18.288 million in first mortgage acquisition financing for Chases Ocean Grove, a 19.2-acre piece of land that is encumbered by 277 individual ground leases improved with seasonal cottages located within Cape Cod.

Situated at 217, 218, 220, 230, and 241 Old Wharf Rd., the property offers 1,000 feet of beachfront access along Nantucket Sound on the south side of Cape Cod. The property is off of Rte. 28, providing access to other locations on Cape Cod. The area is a census-designated place (CDP) within the town of Dennis, a village located in Barnstable County. It shares a western border with West Dennis, and West Harwich lies to the east. Rte. 6, the Cape's main throughway, is a short distance away. The property is located amongst many amenities, including a Shaw's, a library, Cape Cod Hospital, Handkerchief Way Beach and Haigis Beach.