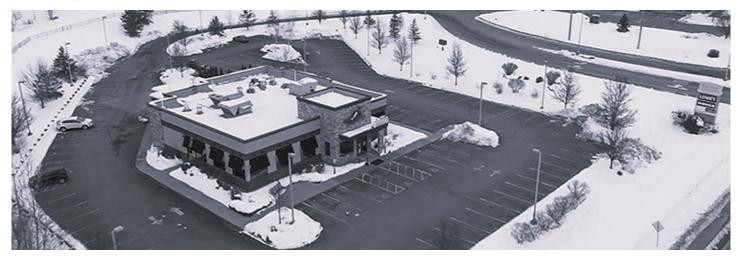

## McMahon and Ginsberg of Summit Realty sell 6,098 s/f restaurant building for \$1.4m

June 23, 2023 - Retail

Tilton, NH Summit Realty Partners, Inc. arranged the sale of a 6,098 s/f, 135-seat, full-service restaurant building on 3.32 acres. 18 Lowes Dr.(Rte. 3) sold for \$1.4 million on June 1, 2023.

Summit Realty Partners, Inc. was approached by the property owner in January 2023 with a requirement to sell or lease the property after discovering that their current tenant was not planning to renew its lease. Summit implemented a full-scale marketing campaign to promote the prominent restaurant property and ended up receiving multiple offers to purchase. The property is located at the entrance to Tilton Center which is anchored by Lowe's, Kohl's, Pizza Hut and Aspen Dental. The location is within a major regional retail trade area that benefits from several big box retailers such as Walmart, Market Basket, BJ's Wholesale, Home Depot and the Tanger Outlets.