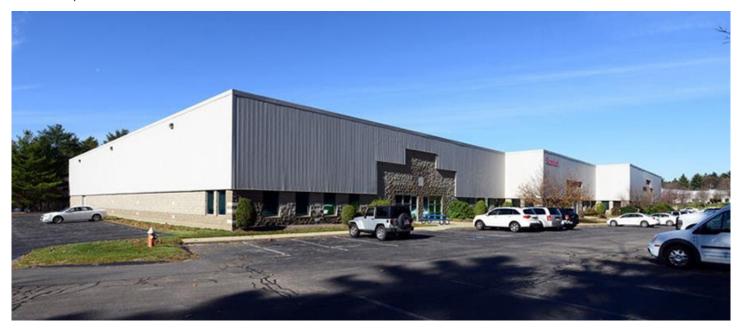

## R.W. Holmes negotiates 21,843 s/f industrial lease for NEFAB Packaging

June 23, 2023 - Front Section

Franklin, MA R.W. Holmes has negotiated a new 21,843 s/f industrial lease for its client NEFAB Packaging.

NEFAB, a global industrial packaging provider that offers packaging solutions and logistics services to customers worldwide, is relocating from Bellingham, Mass., to 20 Liberty Way.

R.W. Holmes executive vice president John Eysenbach represented NEFAB in the transaction. CBRE represented the landlord, Stannah Property, LLC.