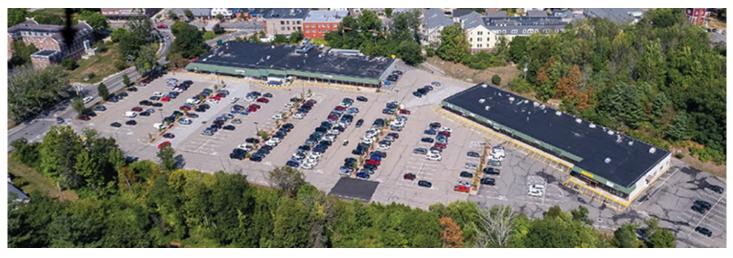

## Torrington acquires Mill Road Plaza from Colonial Durham Associates for \$8.8 million

July 07, 2023 - Northern New England

Durham, NH Torrington Properties (Torrington) has acquired the Mill Road Plaza from Colonial Durham Associates for \$8.8 million. The 10-acre Mill Road Plaza is the current home to Hannaford, Allegiant Physical Therapy, Appledore Family Medicine and Pediatrics, Domino's Pizza, Mei Wei, Rite Aid and The Works Café. The Mill Road Plaza joins Torrington's growing list of recent retail and commercial acquisitions and developments.