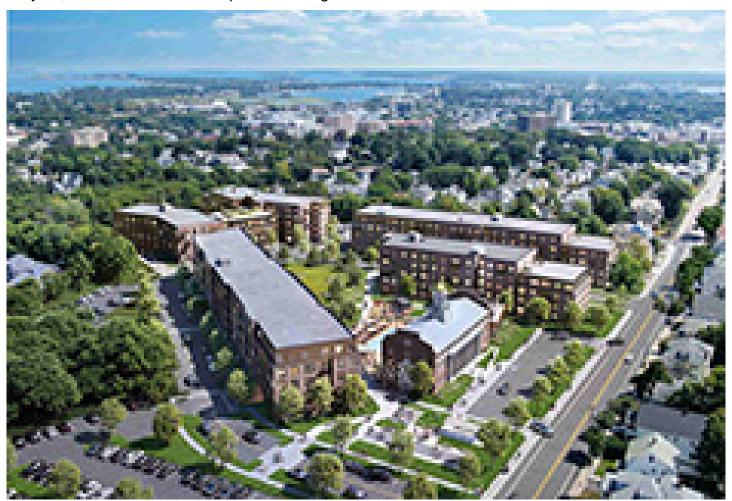

## FoxRock Properties begins pre-leasing of Ashlar Park in Quincy

July 07, 2023 - Owners Developers & Managers

Quincy, MA According to FoxRock Properties, a real estate investment, development, and management firm, the next phase of Ashlar Park's apartment community, the Skyline Building, has begun preleasing. Taking its name from the views of the Boston skyline it offers, the Skyline Building is situated on the northwestern side of the Ashlar Park campus and is composed of 132 studio, one-, and two-bedroom units. The Skyline is the second residential building to begin preleasing at the community, following the 65-unit Harbor Building, and is expected to be delivered in September. Ashlar Park, which includes the adaptive reuse of the former Quincy Medical Center's historic administration building, is a first-class, 465-unit residential community, managed by Bozzuto and located at 100 Whitwell St. near downtown.

The Skyline Building is equipped with valuable amenities, including a pet wash station and underground parking garage, adding to Ashlar Park's first-class amenities offerings include outdoor lounges, a bocce court, fire pits, outdoor grills and a kitchen, a multi-level pool deck, and a roof deck lounge. In addition to the views of Boston, seen from many of its Western-facing homes, the studio, one-, and two-bedroom units offer generous closet space; smart locks and thermostats; in-unit washers and dryers; wide plank, engineered wood flooring in the kitchens and living rooms; oak kitchen cabinets with storage; quartz countertops and ceramic subway tile backsplashes; and stainless-steel EnergyStar-rated appliances.