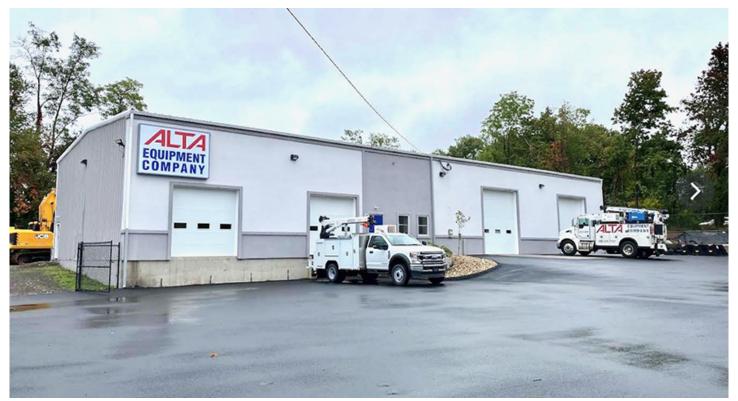

## Alta Construction Equipment leases 13,592 s/f in two buildings for \$2.209 million

July 21, 2023 - Connecticut

Berlin, CT Alta Construction Equipment New England, LLC has leased 13,592 s/f in two buildings on approximately 4.3 acres at 1897 Berlin Tpke. for 10 years from landlord 1897 Berlin Turnpike, LLC for \$2,208,900.

Alta began in 1984 with a single location in Detroit. Since then, Alta has grown to 62 locations throughout the Midwest, Northeast, and Florida. Currently they are an industry leading material handling and construction equipment company. They sell, service and rent a broad range of name-brand construction equipment.