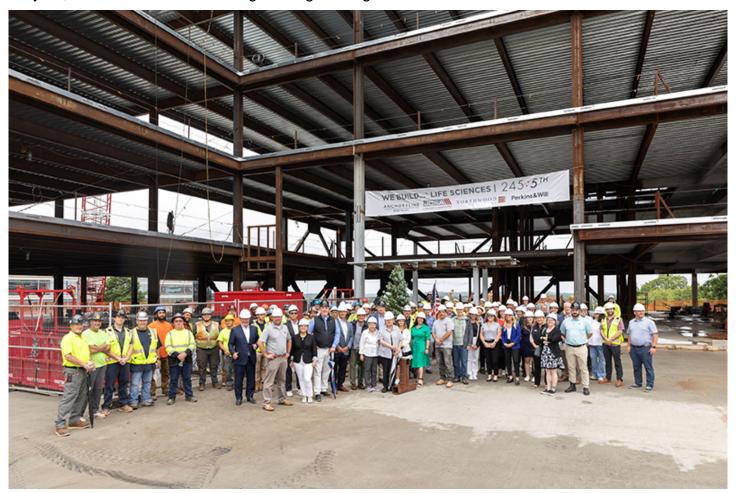

## J. Calnan & Associates and Anchor Line Partners celebrate topping off at 245 Fifth Ave. development

July 21, 2023 - Construction Design & Engineering

Waltham, MA J. Calnan & Associates (JC&A), a leading construction management firm specializing in world-class preconstruction services and challenging construction projects, has completed the topping-off ceremony at 245 Fifth Ave. Mayor Jeannette McCarthy, city officials, and project partners such as Anchor Line Partners, Northwood Investors, Perkins & Will, McNamara Salvia, NV5, Paul Finger and Associates, and sub-contractors, joined JC&A in commemorating the placement of the final steel beam on Tuesday, June 27th.

This milestone marks a step forward in the development of 245 Fifth Ave. Upon completion, this ground-up project will encompass an impressive 262,000 s/f, featuring six floors of cutting-edge lab and office space, along with three levels of underground parking.

JC&A extends its gratitude to all subcontractors and partners who have played a vital role in laying the foundation and groundwork for this project. The company eagerly anticipates the continued progress of this endeavor as it moves closer to completion.