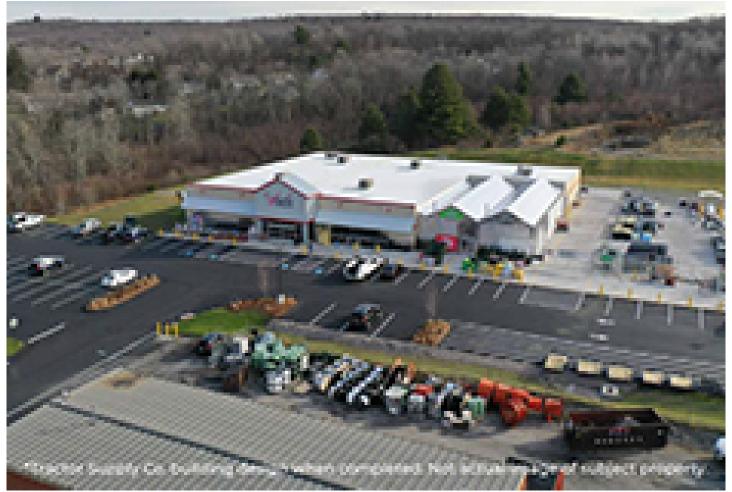

## Conway Development and Palm Coast Capital arrange the development of new Tractor Supply location

July 28, 2023 - Retail

North Conway, NH Matt Halprin, principal of Conway Development Partners, has arranged for the development of a new Tractor Supply location.

The location is at the roundabout off of North South Rd. directly across from the new entrance to Settlers Green Outlets and Market Basket . This will be Tractor Supply's 21st store in New Hampshire.

Based in Nashville, Tennessee, Tractor Supply has more than 2,150 stores nationally and is the largest rural lifestyle retail store chain in the US.