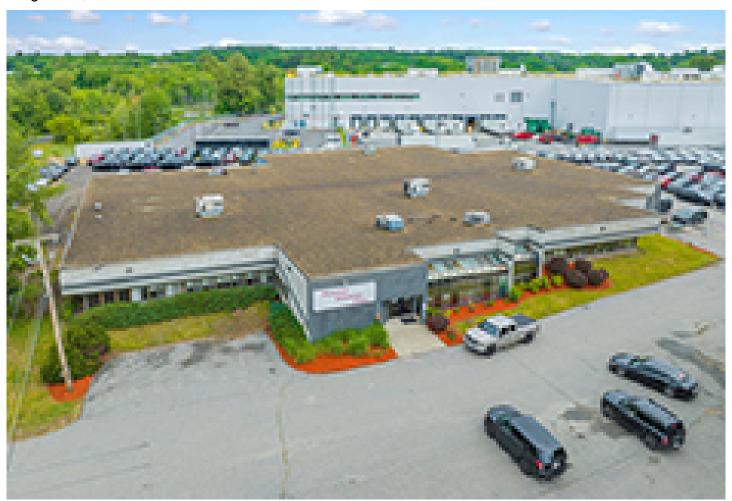

## The Stubblebine Company/CORFAC International brokers \$4 million sale of 30,360 s/f warehouse

August 11, 2023 - Front Section

Haverhill, MA Micah Stubblebine of The Stubblebine Company/CORFAC International, represented the owner, Adamson Realty, LLC, and directly procured the buyer, Beep Holdings, LLC, in the sale of 45 Research Dr. The property consists of a 30,360 s/f warehouse on seven acres which sold for \$4 million.