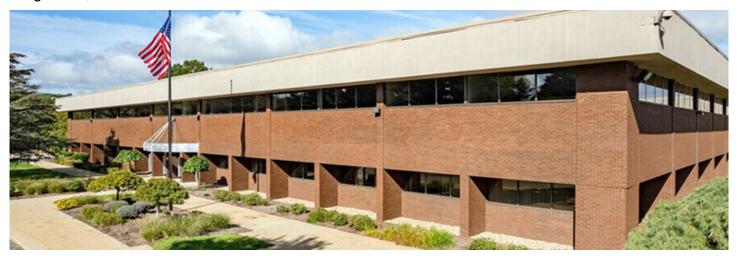

## Colliers arranges \$39 million sale of 550,000 s/f for Brookwood Financial to Albany Road

August 11, 2023 - Rhode Island

West Warwick, RI Colliers has arranged the \$39 million sale of an office and warehouse property at 1600 Division Rd. A Colliers team led by managing directors Frank Petz and Matt Sherry, along with vice president of Capital Markets, Rob Schlesinger, transacted the sale of a class B industrial building alongside owner Brookwood Financial.

1600 Division Rd. is a 550,000 s/f industrial facility on nearly 52 acres. The property is currently 90% leased with pure office constituting the majority of the building's available space. According to Colliers research, demand for industrial space remains strong and increased inventory is being driven primarily by new high-bay products. Working alongside buyer Albany Road, the Colliers team that arranged the sale was able to advance through numerous market hurdles during the sale process, including interest rate fluctuations and volatile capital markets conditions.