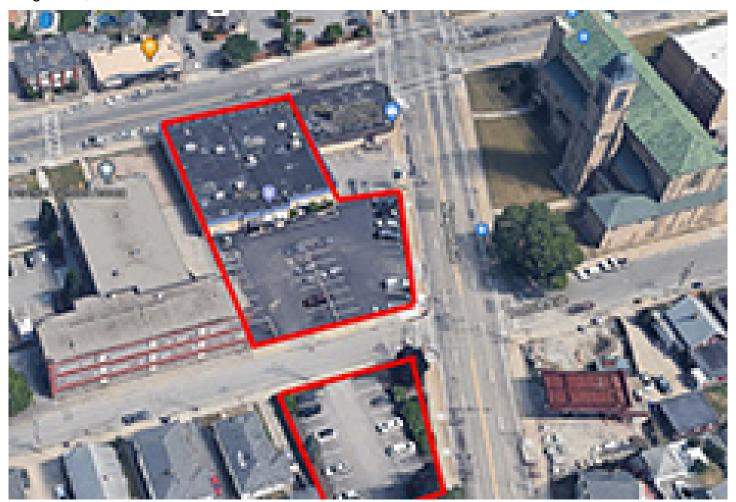

## Schultheis of Sweeney Real Estate & Appraisal sells 10,256 s/f bank branch for \$975,000

August 11, 2023 - Rhode Island

Pawtucket, RI Eric Schultheis of Sweeney Real Estate & Appraisal represented the owners of 727 Central Ave. and 1202 Newport Ave. in the sale to Backstone Valley Advocacy Center.

The 10,256 s/f former bank branch sold for \$975,000 to the nonprofit that provides services to victims of domestic and sexual violence.

Schultheis represented the owner and Alexander Parmenidez of Coldwell Banker Commercial NRT represented the buyer.