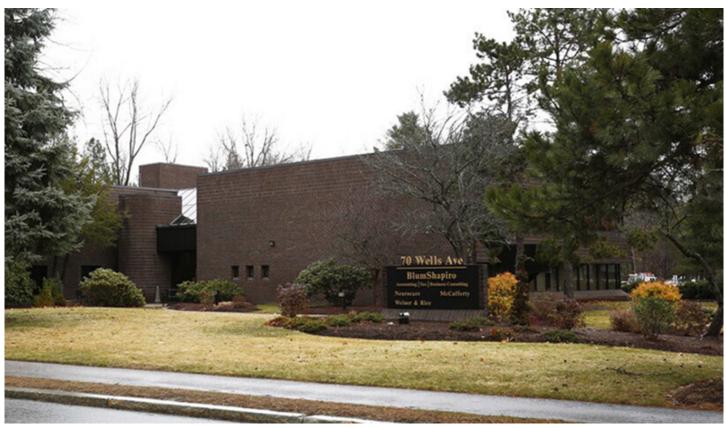

## Newmark completes \$4 million sale of 70 Wells Ave. on behalf of Wingate Companies

August 18, 2023 - Front Section

Newton, MA Newmark has completed the \$4 million sale of 70 Wells Ave., an office building located within Wells Avenue Business Park. Newmark co-head of U.S. capital markets Robert Griffin and associate directors Joseph Alvarado, George Demoulas and Casey Valente of the firm's Boston capital markets and private capital groups represented the seller, Wingate Companies, and procured the buyer, Legacy Real Estate Ventures.

Totaling 28,244 s/f of office and storage space across two stories, 70 Wells Ave. includes a mix of professional service and medical tenants. With this acquisition, Legacy Real Estate Ventures marks the beginning of another attractive office repositioning opportunity–the first being the acquisition of 189 Wells Ave., also from Wingate Companies, where Newmark represented the seller and procured the buyer.