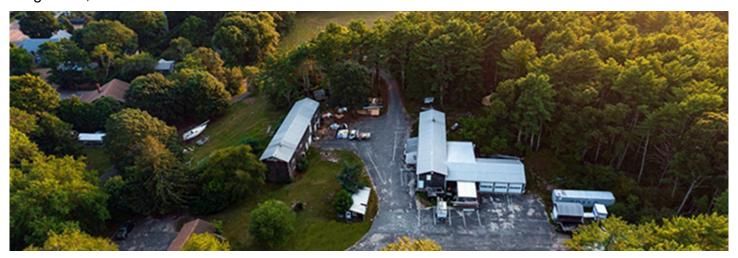

This general business zoned property, offers over 8.5 acres of residential and general business land with two commercial buildings totaling 5,531 s/f. The buildings sit on a large parcel which allows for indoor and outdoor storage as well as significant possibilities to add on or redevelop.

The two commercial warehouse buildings were rented at the time of sale.

This property is located on Route 6, near Route 195 and offers easy highway access to Providence, Cape Cod and Boston corridors.

New England Real Estate Journal - 17 Accord Park Drive #207, Norwell MA 02061 - (781) 878-4540