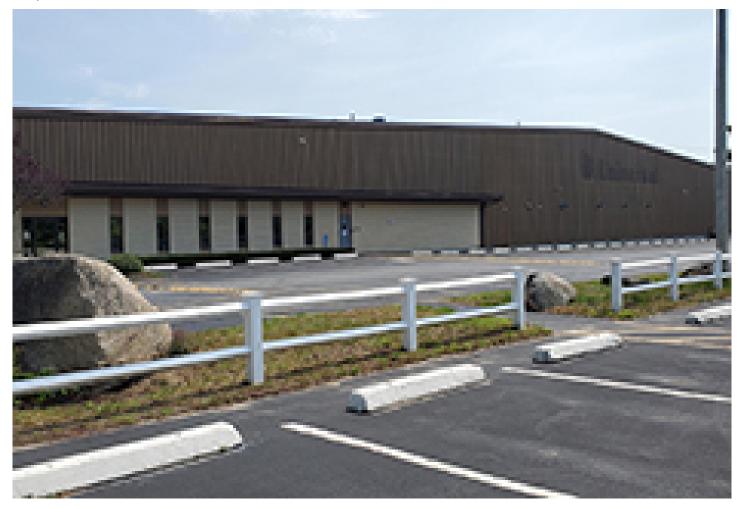

## Drinkwater and Richard of Marcus & Millichap handle \$9.92 million sale

September 08, 2023 - Front Section

5 Industrial Drive - Mattapoisett, MA

Mattapoisett, MA Marcus & Millichap finalized the sale of a 147,444 s/f industrial property. The asset sold for \$9.92 million to a private investor.

The property is located at 5 Industrial Dr. and a quarter mile from I-195 providing access to nearby metros including, Providence, Cape Cod and Boston.

Built in 1985, the building is on 10.67 acres, a portion of which was sold separately at the time of closing. The site benefits from the parking along the front of the building with nine loading docks on the side and rear of the building with the ability to add up to six additional docks.