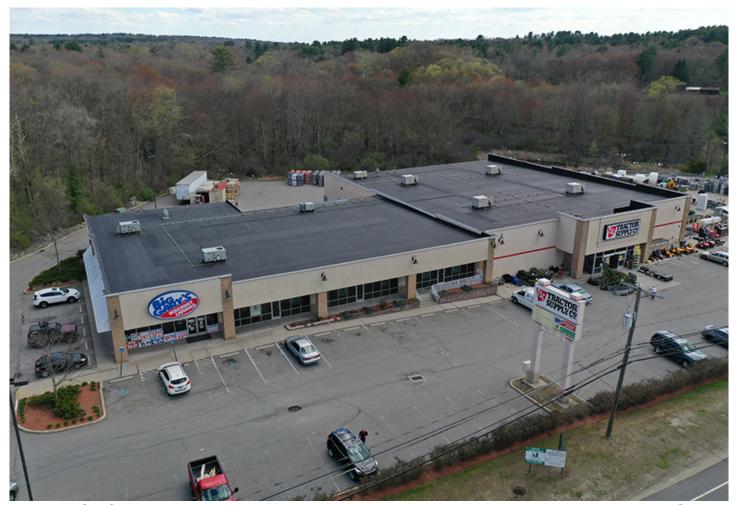

## Sadiku of Real Estate Advisory Group LLC and D'Addabbo of MACK V Development arrange 3,500 s/f lease to CHILLAX cannabis dispensary

September 15, 2023 - Front Section

Putnam, CT CHILLAX, a prominent cannabis retailer, is set to open its doors in the Tractor Supply shopping center located at 97 Providence Pike (Rte. 44). The green light for adult-use cannabis operations was secured through approvals from the zoning commission in March of this year permitting cannabis to be sold legally in town. This paved the way for CHILLAX to finalize a lease agreement for space exceeding 3,500 s/f within the shopping center. According to sources, the store will be open later this year.

Belinda Sadiku from Real Estate Advisory Group LLC served as CHILLAX'S representative in navigating the leasing process, while Mark D'Addabbo of MACK V Development represented the landlord.

The strategic decision to establish the store in this specific location was determined by a number of key factors. Notably, the center boasts impressive repeat customer figures which are bolstered by the existing tenancy and its proximity to I-395. This advantageous location promises a steady stream of potential customers from a wide geographic area. Moreover, the site's strong street visibility, coupled with both exceptional building and strong pylon signage, significantly contributed to CHILLAX'S decision to locate within this shopping center.

It's noteworthy that CHILLAX is an emerging retail company, having secured multiple licenses from the state's cannabis lottery process, that will be sharing the shopping center with other well-known, long term tenants Big Gary's Discount Liquors and Tractor Supply. Currently, only two available spaces remain available offering prospective tenants the chance to capitalize on the thriving commercial environment cultivated by this dynamic lineup.