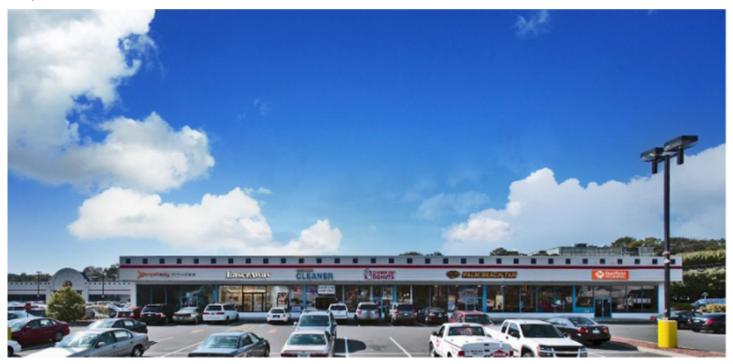

## Royal Properties arranges 10-year lease for LaserAway - 1,625 s/f

September 22, 2023 - Connecticut

Stamford, CT Royal Properties, Inc. has arranged a 10-year lease for LaserAway with options at 2000 West Main St. (Rte. 1).

LaserAway has leased 1,625 s/f in ShopRite Plaza, bringing the center to 100% occupancy. The center is situated off I-95 at the Old Greenwich and Stamford border and provides 540 parking spaces. LaserAway will join ShopRite, Banfield Pet Hospital, Orangetheory Fitness, Dunkin', First County Bank, and more.

"LaserAway was drawn to the center due to ShopRite's high sales volume and the great traffic counts of 16,245 vehicles per day along West Main St.," said Jeff Kintzer, principal of Royal Properties, Inc., who is the exclusive broker for ShopRite Plaza. Michael Miller from SCG Retail represented the tenant in this transaction.