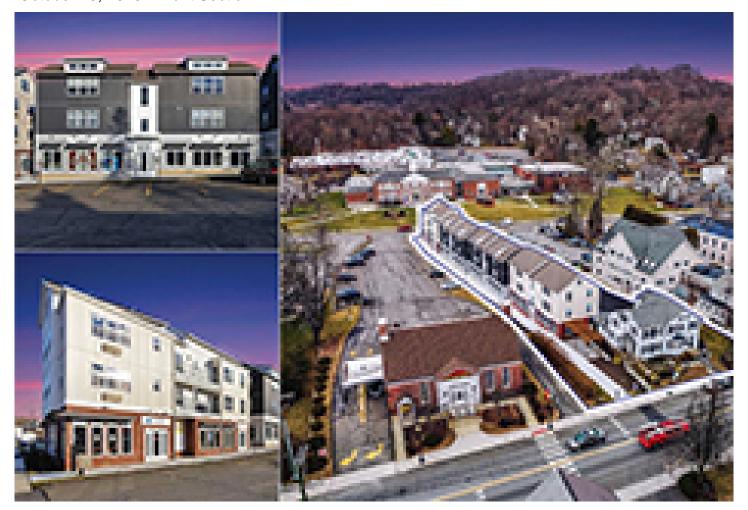

## Filippidis and Connor of Horvath & Tremblay broker \$5 million sale

October 13, 2023 - Front Section

Bethel, CT Stavros Filippidis and Tom Connor of Horvath & Tremblay have completed the sale of Volpintesta Crossing, a 26-unit mixed-use property. Horvath & Tremblay exclusively represented the seller and procured the buyer to complete the transaction at a sale price of \$5 million.

Volpintesta Crossing is a new construction mixed-use property comprised of five in-line mixed-use buildings with 26 total units including nine commercial units on the first floors and 17 residential units on the upper floors. The residential units consist of 14 one-bedroom/one-bathroom units, two one-bedroom/one-bathroom plus loft units, and one three-bedroom/two bathroom unit.

The property contains 21,763 s/f of living area in 23,411 s/f of total gross area and sits on a 0.6-acre parcel. Four of the five buildings were constructed in 2022 and the fifth building was originally

constructed in 1880 and was renovated in 2022.

The property is located in the center of town in the Greenwood Historic District. The property is located along Greenwood Ave. adjacent to the village center, providing convenient, walkable access to area shopping (Caraluzzi's - the area's primary grocery store, Ace Hardware, CVS, Snap Fitness, and several liquor stores), numerous dining options, municipal offices, and the Bethel Train Station with service to New Haven or New York's Grand Central Station (0.5-miles away).