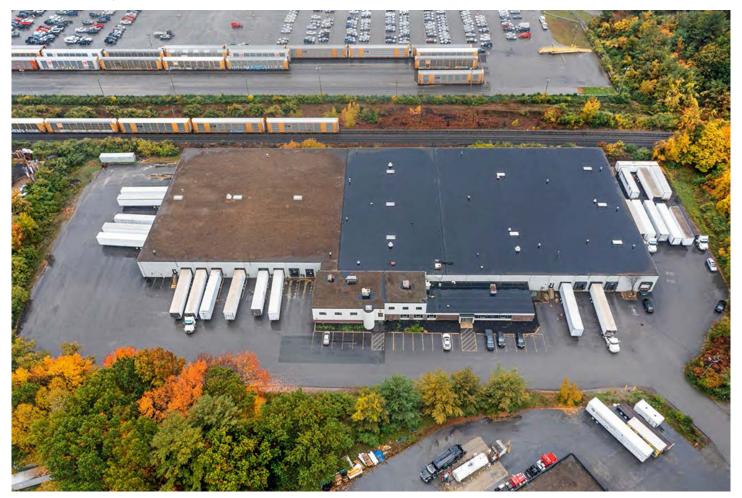

## Fieldstone Commercial Properties, Inc. and Columbia Group Realty handle 107,500 s/f in leases of warehouse space

November 10, 2023 - Front Section

Ayer, MA Fieldstone Commercial Properties, Inc. has completed the leasing of 107,500 s/f of prime warehouse space at 11 Westford Rd. This lease-up involved two tenants, with Columbia Group Realty representing one and Fieldstone Commercial Properties procuring the other.

The newly leased facility offers an opportunity for businesses looking to expand their operations in a thriving industrial area. It's access to major transportation routes, including Rte. 2 and I-495, makes it an ideal choice for various industrial and commercial purposes, including distribution, manufacturing, logistics, and more.