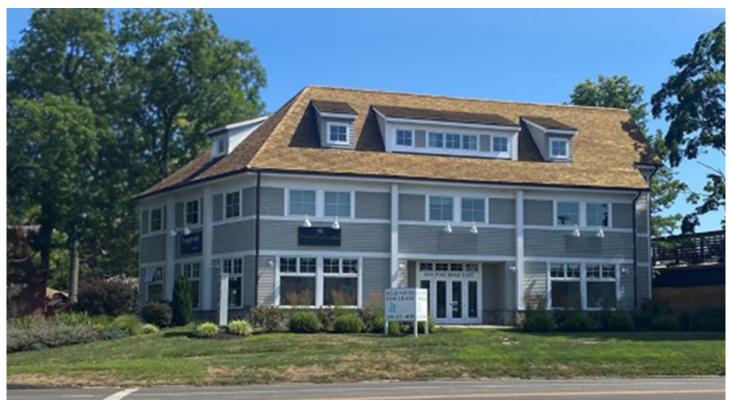

## Saugatuck Commercial Real Estate completes leasing at 1835 Post Road East

November 17, 2023 - Connecticut

Westport, CT Saugatuck Commercial Real Estate (SCRE) has completed leasing 100% of the property owned by Blackshaw Hunchar LLC at 1835 Post Rd. East. 1835 Post Rd. East is a three-building campus located across from Home Goods and Stop and Shop. 1,550 s/f was leased to Becca Interiors, a full-service interior design firm, 964 s/f was leased to Blossom + Stem Floral Design, a private floral studio, 2,368 s/f second floor office space leased to Second Foundation Partners, an investment advisory firm and 1,136 s/f leased to Gloss Salon, a luxury salon. Nate Greenberg and Penny Wickey represented Blackshaw Hunchar in all these transactions.