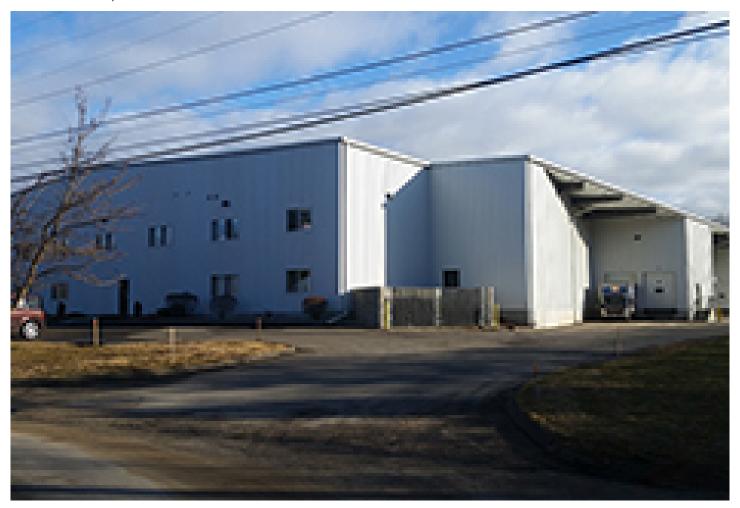

## Geenty Group brokers 21,800 s/f office/industrial lease to TeraDAR

November 24, 2023 - Front Section

Guilford, CT The Geenty Group, Realtors negotiated a 10-year lease of 21,800 s/f of office/industrial space at 1 Shoreline Dr. to TeraDAR, Inc.

Matthew Carey is the president of TeraDAR, which will use the space for the assembly and testing of specialty items for motor vehicle safety and R&D.

The landlord is Russo Real Estate, LLC. The space has 27 ft. ceilings with two truck docks and two drive-in doors.

Kevin Geenty, SIOR and president of The Geenty Group was the sole broker.

New England Real Estate Journal - 17 Accord Park Drive #207, Norwell MA 02061 - (781) 878-4540