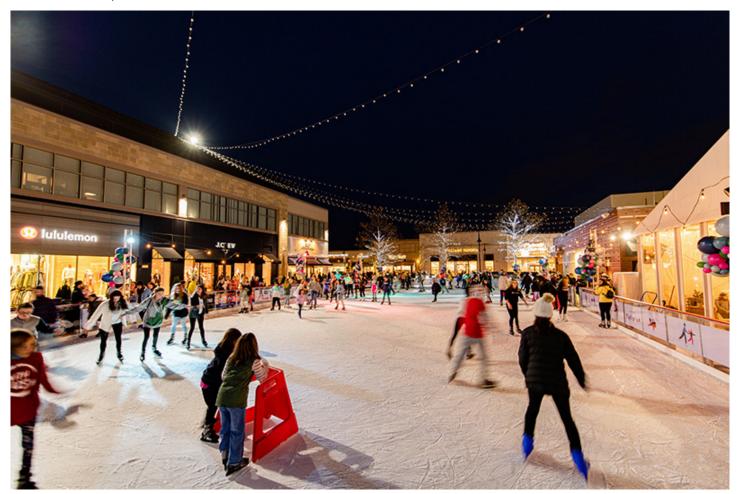

## MarketStreet opens The Rink by SBLI

December 22, 2023 - Retail

Lynnfield, MA The Rink at MarketStreet, presented by SBLI Life Insurance, entered into its tenth season on November 11. MarketStreet hosted a 10th anniversary bash with an opening skating party with a live DJ, festive snacks, a hot cocoa bar, and wintry games, including outdoor curling lanes and ice cornhole.

MarketStreets' The Rink features cast iron chimenea fire pits, and benches surround the ice giving guests a great place to relax, cozy up, and enjoy time together outside. The Rink's warming tent, also located steps from the ice, houses skate rentals and keeps both spectators and skaters toasty. Open from November 11 through February 25, The Rink is located on The Green near lululemon, J.Crew and JP Licks in MarketStreet.